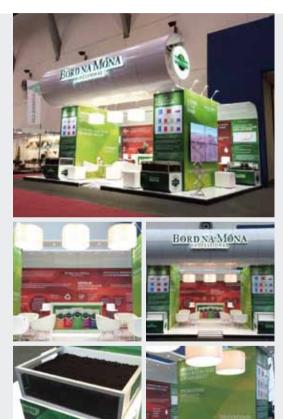

### Bord na Móna Professional

IPM Essen Messe Essen

40 sq. metres

## Custom Exhibition Stand

Bord na Móna Professional, an Irish Semi State producer of horticultural products commissioned us to design and manufacture a fully custom exhibition stand for their attendance at IPM Essen at Messe Essen, Germany.

We created an inspired and highly interactive space to truly engage and entice potential customers. The space integrated large video wall elements along with an eye catching overhead structure with high quality finishes, that proved a real hit at the event.

The stand structure was a complex engineering challenge that required a full set of structural engineering reports in German. This was then checked on site by the Messe Essen engineering team and signed off for safety at the event. This was not a problem for us and is all part of the full service solution provided by Buttonbox.

We fully designed, manufactured and supplied the full package including all structure, print, platform flooring, audio visual elements, lighting along with all design, project management, logistical and graphic design / print requirements.

We also shipped all components to the venue and our highly experienced installation team assembled the stand on site and maintained a 'stand by' team in Essen for the duration of the show, in the event of any issues occuring.

We prioritise high quality exhibition stand design and build alongside our world class customer care experience. It is no surprise to us that this stand was a great success and this is due to the high standards that we demand of ourselves in ensuring that this happens everytime for every single client.